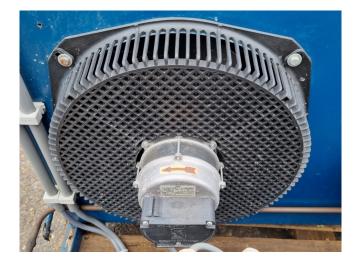

#### Used DWM DLLE-401-EWL Condensing unit

Used DWM DLLE-401-EWL condensing unit on Freon. Complete with a condensor that has 2 Süd-Electric DL-P 1C100-4 fans - 50 Hz - 0,11 kW - 1400 RPM, liquid receiver with a volume of 7,9 liter, pressure and safety switches and a liquid line filter drier. The compressor has a displacement of 18,2 m<sup>3</sup>/h.

# Your partner for used commercial and industrial refrigeration equipment

|   | Linde                                                    |
|---|----------------------------------------------------------|
|   | Type DL-P 1C100-4 Nr. A019706                            |
|   | 220/380 V <sup>+20</sup> / <sub>-10</sub> %, Aufn. 110 W |
| 1 | 0,53/0,30 A, IsolKI. F IP 44                             |
| - | 1400 Um <sup>-1</sup> , cos φ 0,55 50 Hz, S1 D Mot       |
| - | KLV 350/20°-24°                                          |
| 1 | SÜD-ELECTRIC GmbH Eglharting b. München                  |