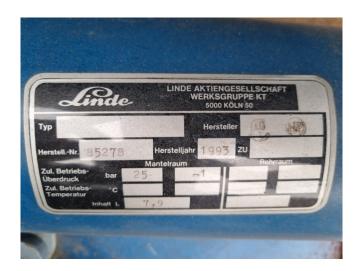

#### Used DWM DLLE-401-EWL Condensing unit

Used DWM DLLE-401-EWL condensing unit on Freon. Complete with a condensor that has 2 Süd-Electric DL-P 1C100-4 fans - 50 Hz - 0,11 kW - 1400 RPM, liquid receiver with a volume of 7,9 liter, pressure and safety switches and a liquid line filter drier. The compressor has a displacement of 18,2 m<sup>3</sup>/h.