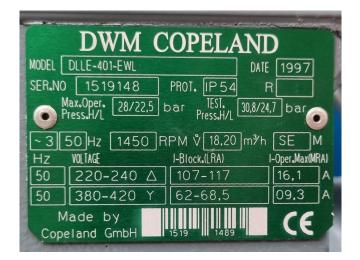

### **Specifications**

| Brand                             | DWM             |
|-----------------------------------|-----------------|
| Туре                              | DLLE-401-EWL    |
|                                   | Condensing unit |
| Refrigerant                       | Freon           |
| kW at $+10^{\circ}C/+40^{\circ}C$ | 20,2            |
| kW at 0ºC/+40ºC                   | 14,5            |
| kW at -5ºC/+40ºC                  | 12,0            |
| kW at -10ºC/+40ºC                 | 9,7             |
| kW at -20ºC/+40ºC                 | 6,0             |
| kW at -30ºC/+40ºC                 | 3,2             |
| kW at -40ºC/+40ºC                 | 1,4             |
| On steel base frame               | ✓               |
| Pressure safety switches          | ✓               |
| Hp/Lp/Op                          |                 |
| Liquid receiver                   | ✓               |
| Liquid receiver ltr.              | 7,9             |
| Liquid line filter drier          | ✓               |
| m3 / h                            | 18,2            |
| Condensing Unit                   | ✓               |
| Sizes                             | 1050x750x650 mm |
|                                   | (LxWxH)         |
| Stock                             | 1               |
|                                   |                 |

#### Used DWM DLLE-401-EWL Condensing unit

Used DWM DLLE-401-EWL condensing unit on Freon. Complete with a condensor that has 2 Süd-Electric DL-P 1C100-4 fans - 50 Hz - 0,11 kW - 1400 RPM, liquid receiver with a volume of 7,9 liter, pressure and safety switches and a liquid line filter drier. The compressor has a displacement of 18,2 m<sup>3</sup>/h.