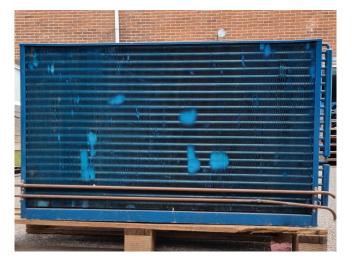

#### Used DWM DLLE-401-EWL Condensing unit

Used DWM DLLE-401-EWL condensing unit on Freon. Complete with a condensor that has 2 Süd-Electric DL-P 1C100-4 fans - 50 Hz - 0,11 kW - 1400 RPM, liquid receiver with a volume of 7,9 liter, pressure and safety switches and a liquid line filter drier. The compressor has a displacement of 18,2 m<sup>3</sup>/h.