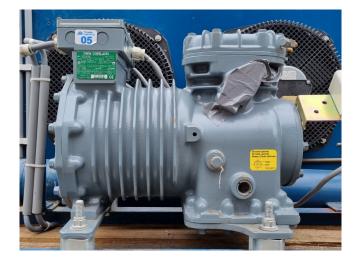

#### Used DWM DLLE-401-EWL Condensing unit

Used DWM DLLE-401-EWL condensing unit on Freon. Complete with a condensor that has 2 Süd-Electric DL-P 1C100-4 fans - 50 Hz - 0,11 kW - 1400 RPM, liquid receiver with a volume of 7,9 liter, pressure and safety switches and a liquid line filter drier. The compressor has a displacement of 18,2 m<sup>3</sup>/h.