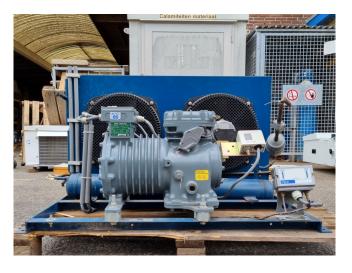

#### Used DWM DLLE-401-EWL Condensing unit

Used DWM DLLE-401-EWL condensing unit on Freon. Complete with a condensor that has 2 Süd-Electric DL-P 1C100-4 fans - 50 Hz - 0,11 kW - 1400 RPM, liquid receiver with a volume of 7,9 liter, pressure and safety switches and a liquid line filter drier. The compressor has a displacement of 18,2 m<sup>3</sup>/h.