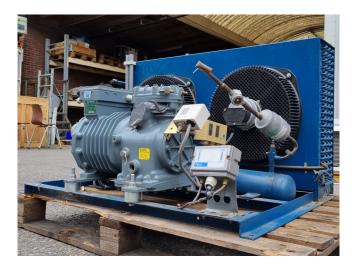

#### Used DWM DLLE-401-EWL Condensing unit

Used DWM DLLE-401-EWL condensing unit on Freon. Complete with a condensor that has 2 Süd-Electric DL-P 1C100-4 fans - 50 Hz - 0,11 kW - 1400 RPM, liquid receiver with a volume of 7,9 liter, pressure and safety switches and a liquid line filter drier. The compressor has a displacement of 18,2 m<sup>3</sup>/h.