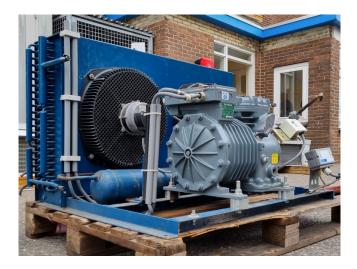

#### Used DWM DLLE-401-EWL Condensing unit

Used DWM DLLE-401-EWL condensing unit on Freon. Complete with a condensor that has 2 Süd-Electric DL-P 1C100-4 fans - 50 Hz - 0,11 kW - 1400 RPM, liquid receiver with a volume of 7,9 liter, pressure and safety switches and a liquid line filter drier. The compressor has a displacement of 18,2 m<sup>3</sup>/h.