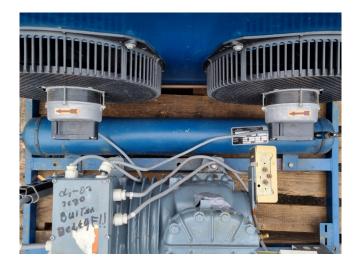

#### Used DWM DLLE-401-EWL Condensing unit

Used DWM DLLE-401-EWL condensing unit on Freon. Complete with a condensor that has 2 Süd-Electric DL-P 1C100-4 fans - 50 Hz - 0,11 kW - 1400 RPM, liquid receiver with a volume of 7,9 liter, pressure and safety switches and a liquid line filter drier. The compressor has a displacement of 18,2 m<sup>3</sup>/h.