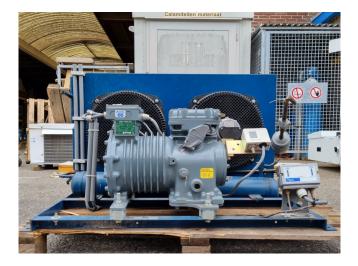

#### Used DWM DLLE-401-EWL Condensing unit

Used DWM DLLE-401-EWL condensing unit on Freon. Complete with a condensor that has 2 Süd-Electric DL-P 1C100-4 fans - 50 Hz - 0,11 kW - 1400 RPM, liquid receiver with a volume of 7,9 liter, pressure and safety switches and a liquid line filter drier. The compressor has a displacement of 18,2 m<sup>3</sup>/h.